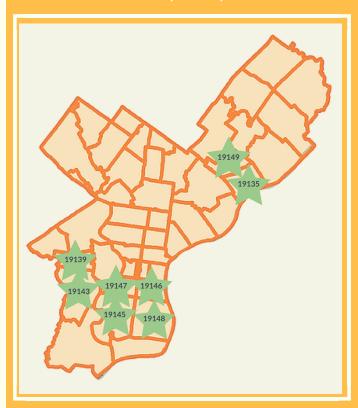

# We connect our clients to Philadelphia landlords

throughout our network of over 60 partners.

In the past 6 months alone, we have put \$ 181,560 into private

Philadelphia landlords.

Here are some of the areas where our clients frequently settle: